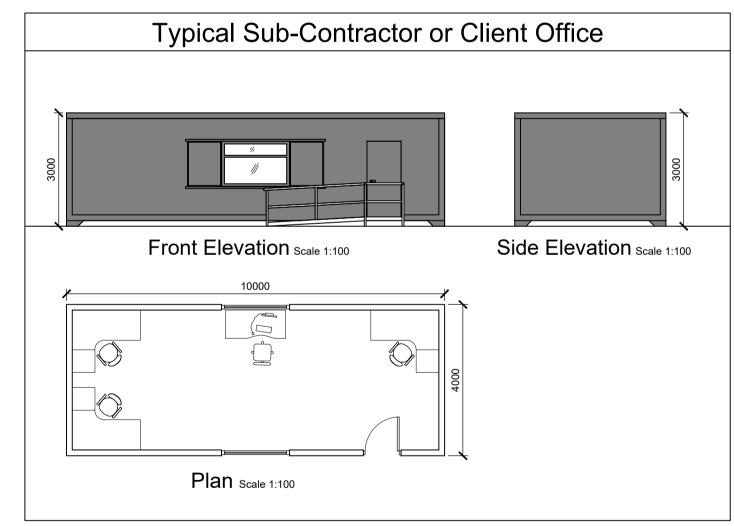

All dimensions and details are indicative only. Specific design will be to the engineers and contract specifications

Typical Temporary Site Construction Compound No. 2 Layout Scale 1:250

Typical Vandal Proof Storage
Unit To Be Used On Site