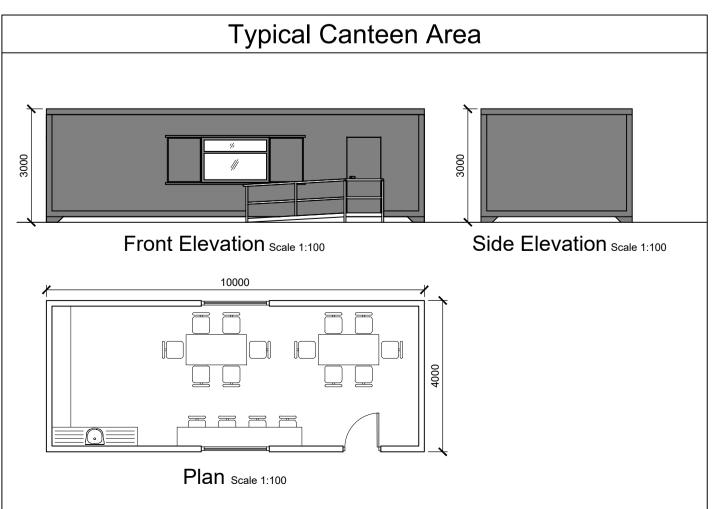

All dimensions and details are indicative only. Specific design will be to the engineers and contract specifications

Typical Temporary Site Construction Compound No. 2 Layout Scale 1:250

Typical Vandal Proof Storage
Unit To Be Used On Site