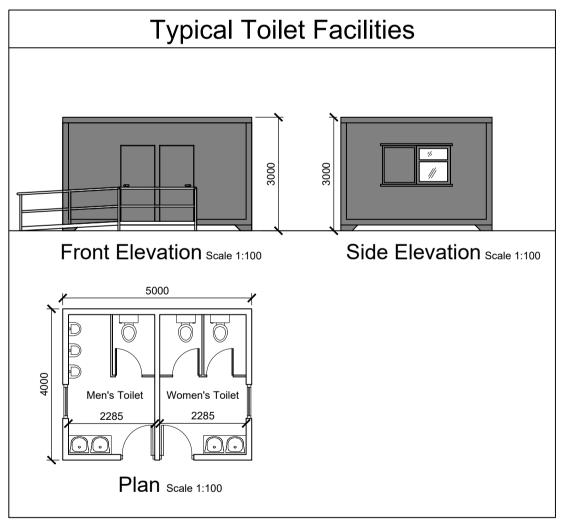

All dimensions and details are indicative only. Specific design will be to the engineers and contract specifications

Typical Temporary Site Construction Compound No. 2 Layout Scale 1:250

Typical Vandal Proof Storage
Unit To Be Used On Site