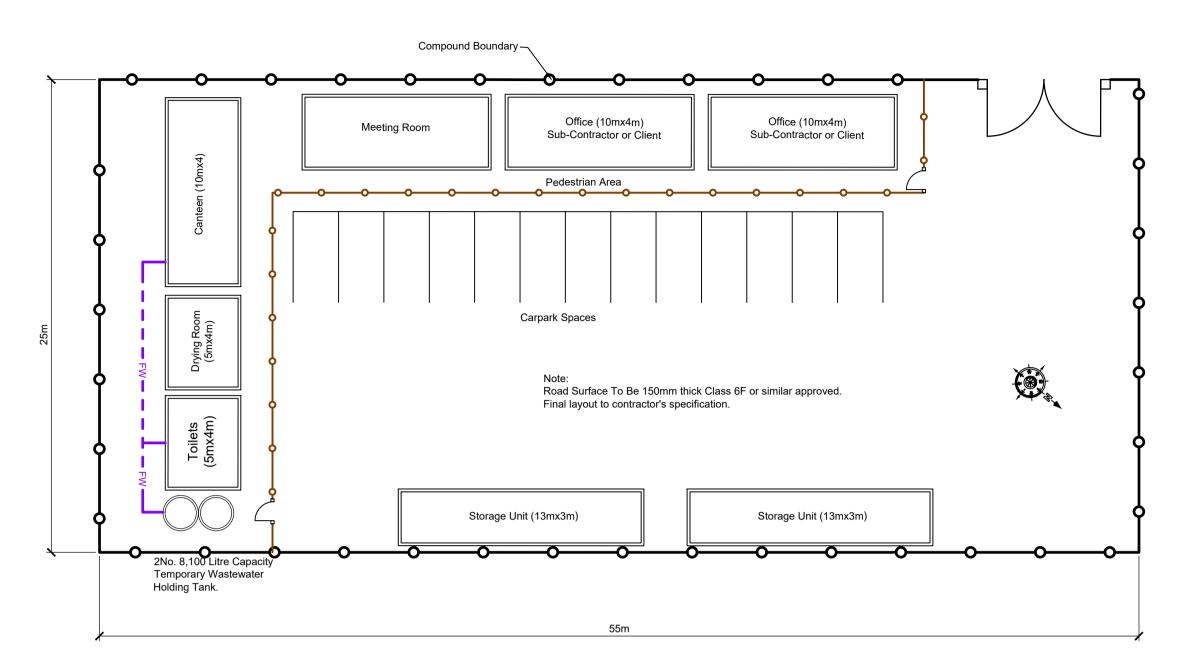

All dimensions and details are indicative only. Specific design will be to the engineers and contract specifications

Typical Temporary Site Construction Compound No. 2 Layout Scale 1:250

Typical Vandal Proof Storage
Unit To Be Used On Site