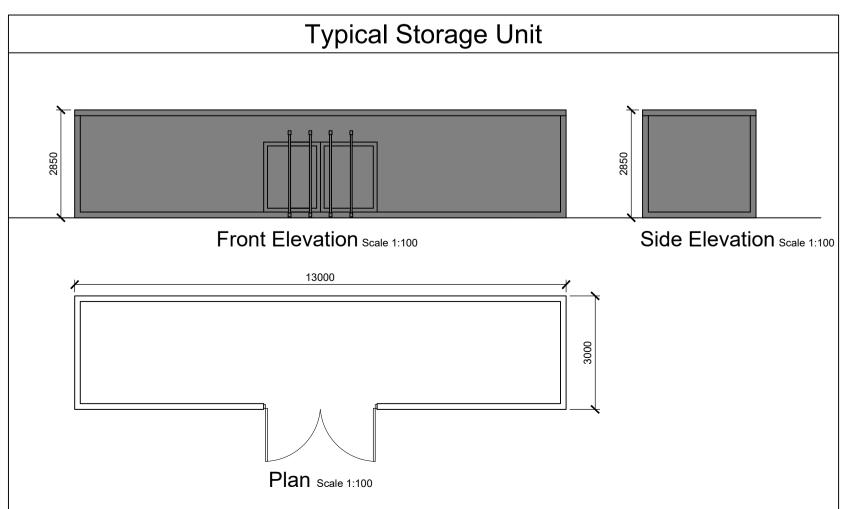

All dimensions and details are indicative only. Specific design will be to the engineers and contract specifications

Typical Temporary Site Construction Compound No. 2 Layout Scale 1:250

Typical Vandal Proof Storage
Unit To Be Used On Site